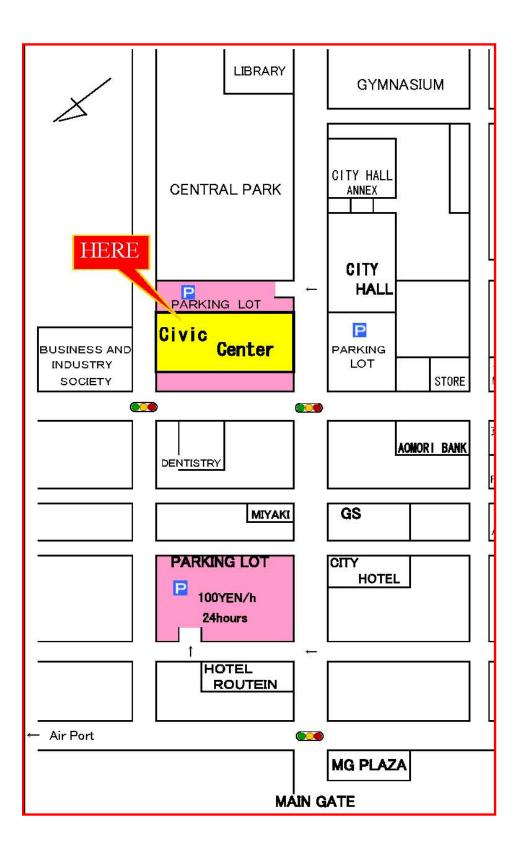

Location/1-6-35 Sakuracho,Misawacity Time for Acceptance/9:00-19:00 Opening Hours/9:00-22:00 Closed/Every Monday TEL 0176-53-8711 FAX 0176-53-8714 E-mail: misawashi-kokaido@tohoku-kyoritz.co.jp

When you inquire about the Misawa Civic Center,we would like to request for an interpreter. There are no fluent English-speakers on-staff.